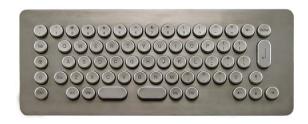

# MK69 Series Keyboard Metal Kiosk

#### KBH-MK-69-D-MU USB

## **Key Features:**

- Top bezel is made from 2mm thick stainless steel
- Dust free, waterproof, or optional colored plastic key
- Tactile key response with 4mm of travel
- Waterproof key switches
- Laser printed key legends for superior durability
- Available with trackball and touchpad pointing devices
- Programmable key layout
- USB interface
- Customized layouts available on request