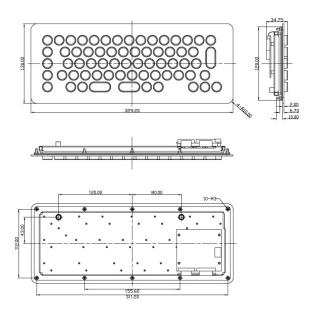

## **Key Features:**

- Top bezel is made from 2mm thick stainless steel
- Dust free, waterproof, or optional colored plastic key
- Tactile key response with 4mm of travel
- Waterproof key switches
- Laser printed key legends for superior durability
- Available with trackball and touchpad pointing devices
- Programmable key layout
- USB interface
- Customized layouts available on request

#### **Mechanical:**

- 69 total keys
- Key travel distance: 0.157 in (4mm)
- Key force: 65g (single key) / 150g (double key)
- Key stroke life: 10 million cycles
- Protection level: IP 65