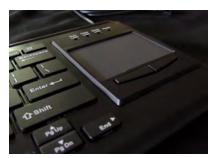

- Enclosures-custom designed plastic or metal
- Pointing devices: track balls, touch pads, custom solution
- Displays
- Rotary encoders
- Biometrics
- Interfaces including: USB, PS2, serial, custom
- Scanners
- Readers
- Customized keycaps and legends